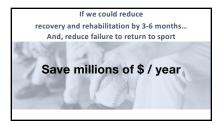

2 3

4 5

7 8 9

Return to Sport?

-Competition vs Pre-injury Level)

13 14 15

11

16 17 18